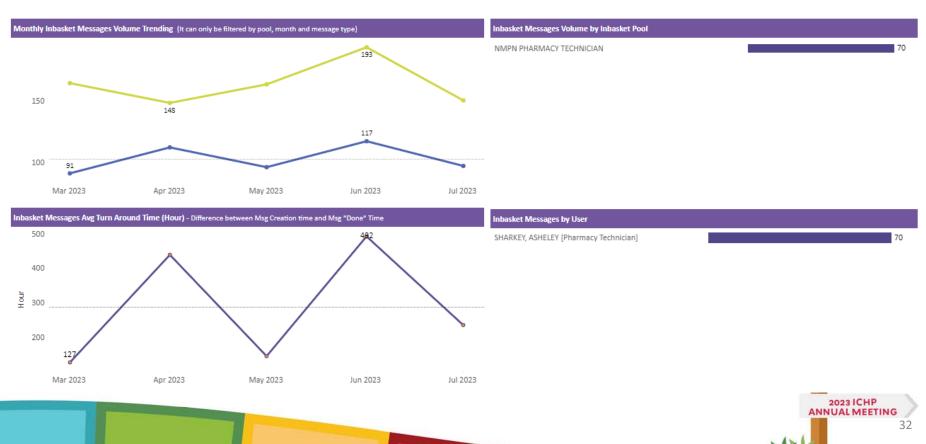

### **EPIC Staff Message In-Basket**

# EPIC Order Entry for Pharmacy Technician Referral (REF667)

### EPIC REF 667 Referral Work Queue