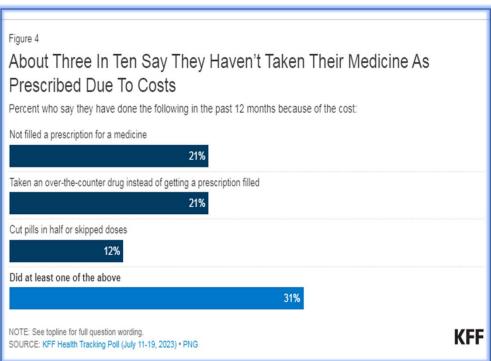

### Prescription Medications and Affordability

(n.d.). Public Opinion on Prescription Drugs and Their Prices. KFF. Retrieved August 17, 2023, from https://www.kff.org/health-costs/poll-finding/public-opinion-on-prescription-drugs-and-their-prices/