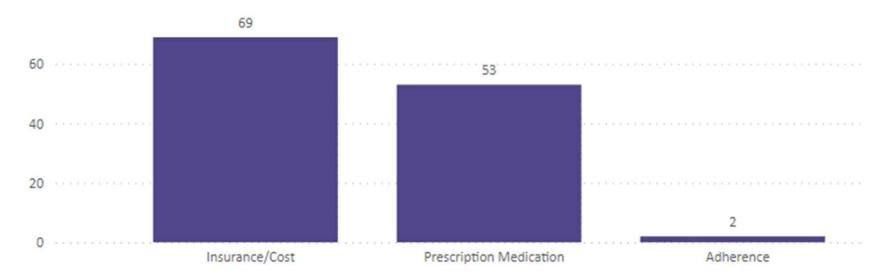

mg/mL syringe oclonal Antibody 150mg/1.2mL vial Inhibitor (PDE4 Inhibitor)        | 60 doses 60 doses 120 doses dy weight- based dosing 100mg dose 30mg dose weight and lgf level- based dosing | \$600.63<br>\$600.63<br>\$540.21<br>\$1,186.80<br>per vial<br>\$3,124.72<br>\$5,120.31                         |

## Pharmacy Technician Outcomes



# Patient Referral Volume Data (March 2023 – July 2023)



# Intervention Summary (January 2022 – December 2022)



# Intervention Breakdown by Race/Ethnicity (January 2022 – December 2022)





# Intervention Breakdown by Disease State (January 2022 – December 2022)





# Intervention Breakdown by Patient Age (January 2022 – December 2022)



### Intervention Breakdown by Education Provided (January 2022 – December 2022)

#### **Education Provided**



## Intervention Breakdown by Devices Explained (January 2022 – December 2022)

#### **Devices Explained**





## Intervention Breakdown by Services Provided (January 2022 – December 2022)



## Intervention Breakdown by Quality Metrics (January 2022 – December 2022)





## Intervention Breakdown by Time (January 2022 – December 2022)





### **Assessment Question #3**

Which of the following patient outcomes data was **NOT** mentioned in this presentation?

- A. Patient Referral Volume
- B. Patient Medication Cost Savings
- C. Intervention Breakdown by Race/Ethnicity
- D. Average Pharmacy Technician Time per Intervention



#### **Assessment Question #3**

Which of the following patient outcomes data was **NOT** mentioned in this presentation?

- A. Patient Referral Volume
- B. Patien