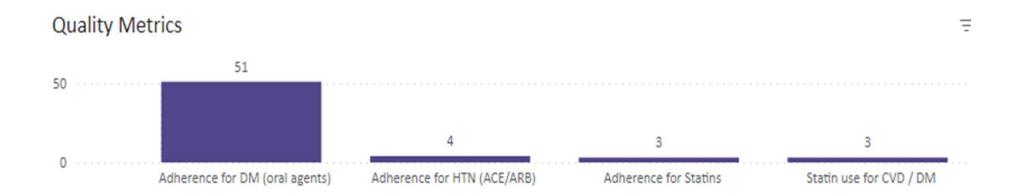

$5,120.31                         |

## Pharmacy Technician Outcomes



# Patient Referral Volume Data (March 2023 – July 2023)



# Intervention Summary (January 2022 – December 2022)



# Intervention Breakdown by Race/Ethnicity (January 2022 – December 2022)





# Intervention Breakdown by Disease State (January 2022 – December 2022)





# Intervention Breakdown by Patient Age (January 2022 – December 2022)



### Intervention Breakdown by Education Provided (January 2022 – December 2022)

#### **Education Provided**



## Intervention Breakdown by Devices Explained (January 2022 – December 2022)

#### **Devices Explained**





## Intervention Breakdown by Services Provided (January 2022 – December 2022)



## Intervention Breakdown by Quality Metrics (January 2022 – December 2022)





## Intervention Breakdown by Time (January 2022 – December 2022)





### **Assessment Question #3**

Which of the following patient outcomes data was **NOT** mentioned in this presentation?

- A. Patient Referral Volume
- B. Patient Medication Cost Savings
- C. Intervention Breakdown by Race/Ethnicity
- D. Average Pharmacy Technician Time per Intervention



#### **Assessment Question #3**

Which of the following patient outcomes data was **NOT** mentioned in this presentation?

- A. Patient Referral Volume
- B. Patient Medication Cost Savings
- C. Intervention Breakdown by Race/Ethnicity
- D. Average Pharmacy Technician Time per Intervention

### Case Study #1

#### Patient with Insulin and Test Strip Affordability Concerns

- Referral to Northwestern Medicine pharmacist from care co