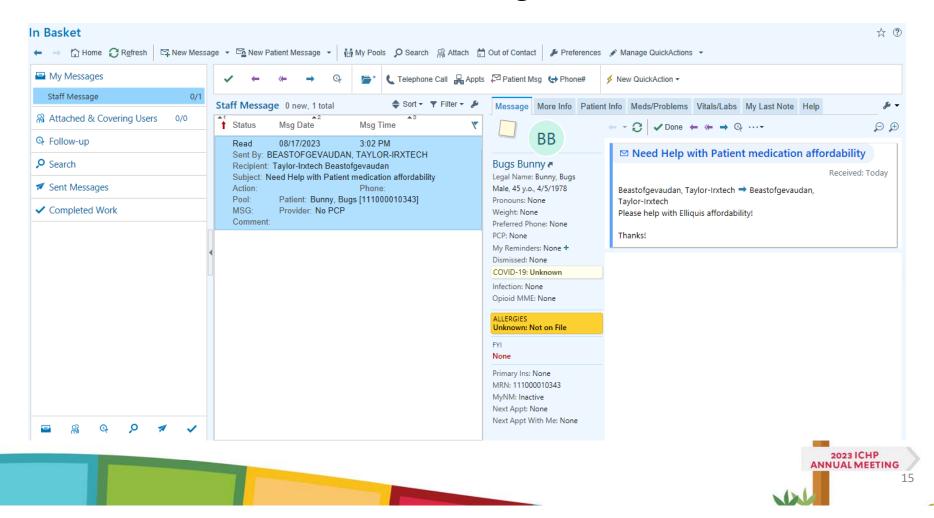

n

Patient Identification Patient name & DOB or EPIC MRN #

Patient flagged for pharmacy collaboration

Referral Generation · Medication or pharmacy question identified

Adherence, affordability, patient assistance

Medication Issue Identified What do you need assistance with?

- General affordability question or patient specific?
- · What have you attempted prior to referring?
- · Additional important information to share?

Communication

- Time sensitive deadline? Response needed urgently, non-urgent (please include time frame needed for response).
- How should follow-up information be relayed? Report back to: Care Coordinator, physician, community health worker, patient
- · Send referral to pharmacy technician via specific pharmacy technician pool

### **EPIC Staff Message In-Basket**



# EPIC Order Entry for Pharmacy Technician Referral (REF667)





### EPIC REF 667 Referral Work Queue



### **Assessment Question #1**

What are the top 3 patient needs based on our SDOH screening?

- A. Food insecurities, mental health, shopping
- B. Mental health, shopping, doctor visits
- C. Medication affordability, food insecurities, mental health
- D. All of the above



#### **Assessment Question #1**

What are the top 3 patient needs based on our SDOH screening?

- A. Food insecurities, mental health, shopping
- B. Mental health, shopping, doctor visits
- C. Medication affordability, food insecurities, mental health
- D. All of the above

### The Pharmacy Technician's Process





# Ambulatory Pharmacy Technician's Approach to Patient Referrals

#### · Helping understand Drug B