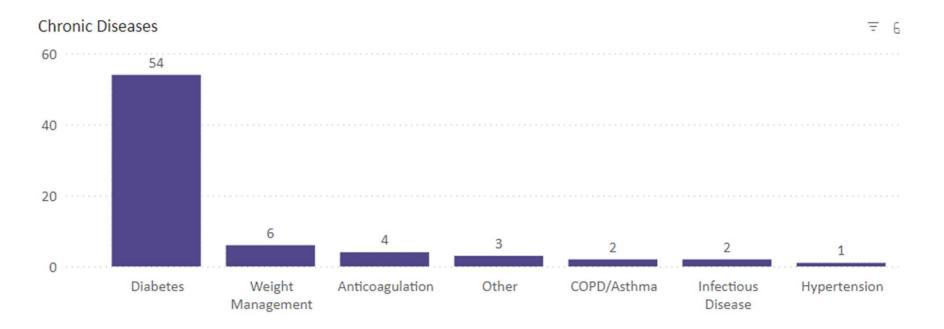

#### Cigna Diabetes Grant-Addressing Disparities in Diabetes

- · Working with patients that have missed diagnostic test and/or have uncontrolled diabetes
- · Team implemented to outreach patients to assist with diabetes management.
- Outreach to patients to understand gaps in care/starting that conversation- offering resources unbeknownst to patient.
- Providing basic diabetes education- also linking patients with Diabetes Care Educators.
- Encouraging patients to reach back out if they are interested in the future.