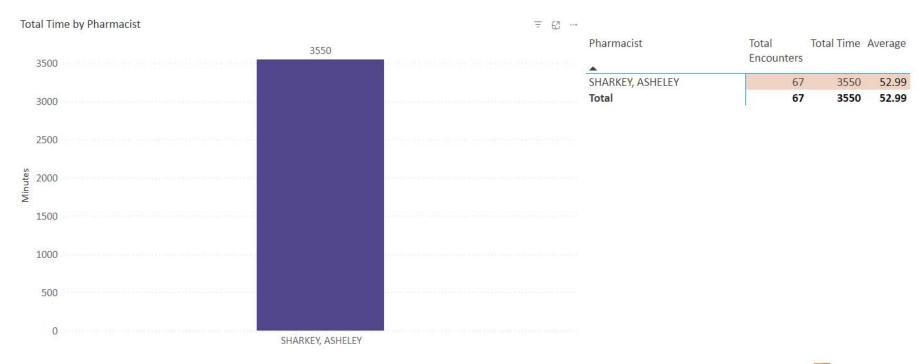

# Northwestern Medicine Ambulatory Pharmacy Previous State

- Embedded pharmacists in primary care practice program started in 2019 at Northwestern Medicine
- Embedded pharmacists were responsible for addressing patient medication access and affordability
- Approximately 50% of the pharmacist's time daily was spent focusing on medication affordability referrals
- Due to labor intensive medication affordability referrals- pharmacist time was not dedicated to direct patient care
- Based on this model, it was clear that pharmacy technicians were needed.

### Pharmacist's Workflow Time Study – 3 Week Data

dedicated to addressing medication access and affordability referrals.

2023 ICHP ANNUAL MEETING

10