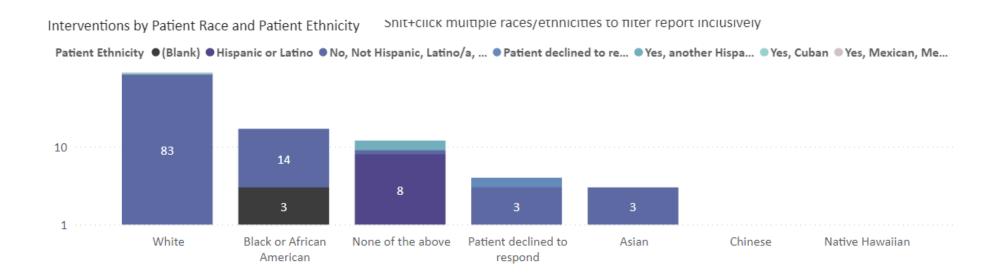

### The Pharmacy Technician's Process

# Ambulatory Pharmacy Technician's Approach to Patient Referrals