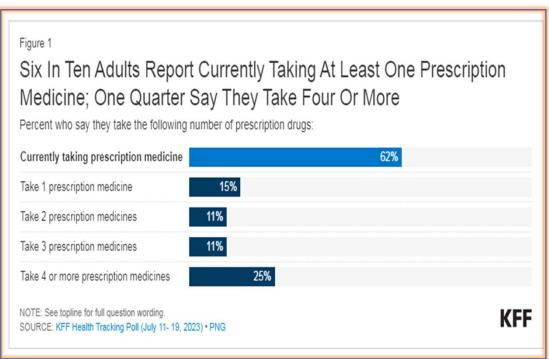

### Prescription Medications and Affordability

(n.d.). Public Opinion on Prescription Drugs and Their Prices. KFF. Retrieved August 17, 2023, from https://www.kff.org/health-costs/poll-finding/public-opinion-on-prescription-drugs-and-their-prices/