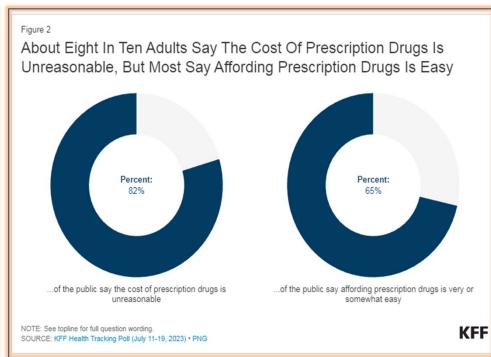

### Difficulties Affording Prescription Drugs

(n.d.). Public Opinion on Prescription Drugs and Their Prices. KFF. Retrieved August 17, 2023, from https://www.kff.org/health-costs/poll-finding/public-opinion-on-prescription-drugs-and-their-prices/