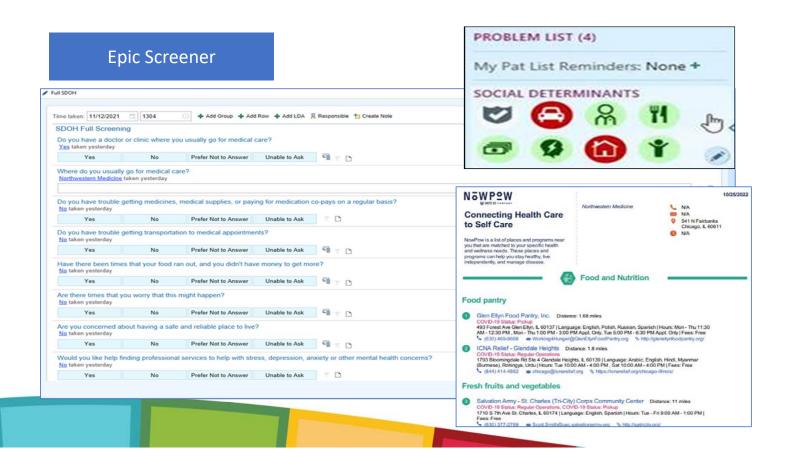

### NM & Social Determinants of Health Screening

Tools to support Social Determinants of Health (SDOH) Screening

# How and Where We Support Patient SDOH needs?

| Top 3 Needs                 | Outreach Programs                                                                            |
|-----------------------------|----------------------------------------------------------------------------------------------|
| Mental<br>Health            | Partnering with Community Affairs to leverage community partners for increased support       |
| Food<br>Insecurity          | Partnering with <u>Community</u> <u>Affairs</u> to disseminate <b>grocery store vouchers</b> |
| Medication<br>Affordability | Referring to Ambulatory Pharmacy for medication affordability and access counseling          |