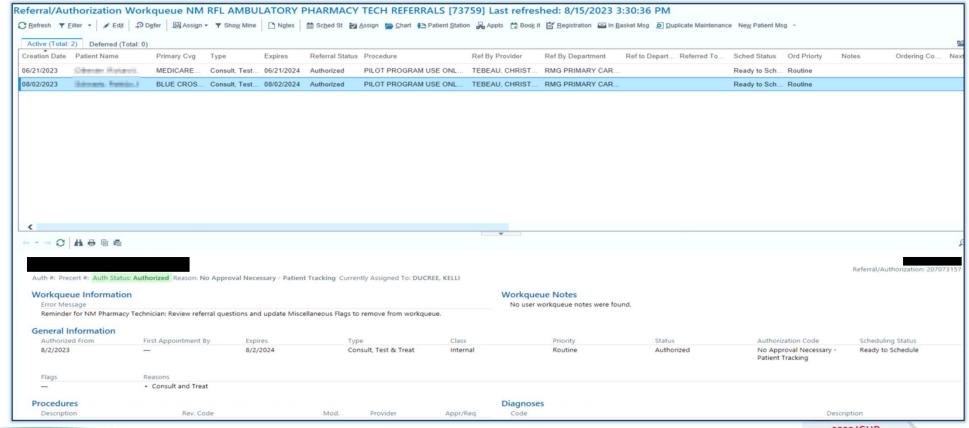

### EPIC REF 667 Referral Work Queue

#### **Referral Process**

- EPIC Staff In-basket Message
- EPIC Order Entry (Ref 667)

#### **Reasons for Pharmacy Technician Referral**

- Insurance coverage
- Formulary verification
- Understanding coverage (out-of-pocket, coinsurance, high deductibles)
- How to obtain medications (which pharmacy to use, mail order, prior auth, step therapy)
- Follow-up (patient, MD, care coordinator, social worker)