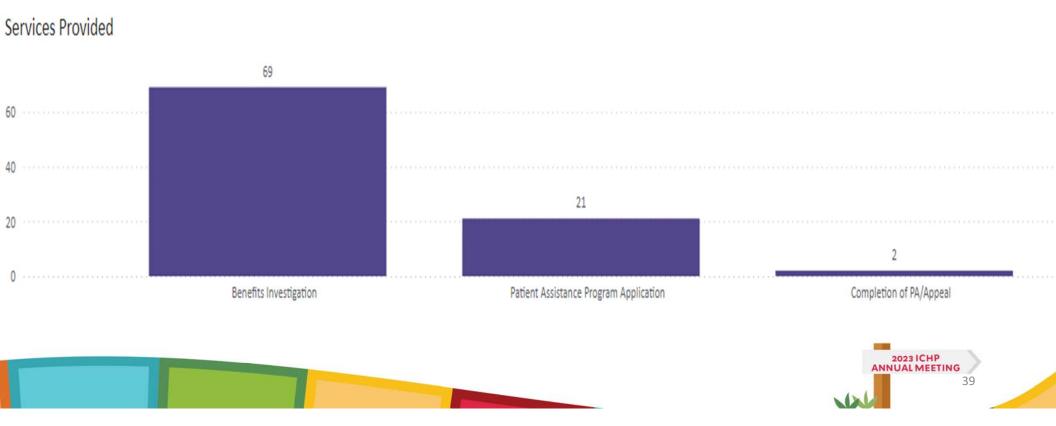

| \$600.63<br>\$600.63<br>\$540.21<br>\$1,186.80<br>per vial<br>\$3,124.72<br>\$5,120.31                         |

## Pharmacy Technician Outcomes



# Patient Referral Volume Data (March 2023 – July 2023)



# Intervention Summary (January 2022 – December 2022)



# Intervention Breakdown by Race/Ethnicity (January 2022 – December 2022)





# Intervention Breakdown by Disease State (January 2022 – December 2022)





# Intervention Breakdown by Patient Age (January 2022 – December 2022)



### Intervention Breakdown by Education Provided (January 2022 – December 2022)

#### **Education Provided**



## Intervention Breakdown by Devices Explained (January 2022 – December 2022)

#### **Devices Explained**





## Intervention Breakdown by Services Provided (January 2022 – December 2022)



## Intervention Breakdown by Quality Metrics (January 2022 – December 2022)





## Intervention Breakdown by Time (January 2022 – December 2022)





### **Assessment Question #3**

Which of the following patient outcomes data was **NOT** mentioned in this presentation?

- A. Patient Referral Volume
- B. Patient Medication Cost Savings
- C. Intervention Breakdown by Race/Ethnicity
- D. Average Pharmacy Technician Time per Intervention



#### **Assessment Question #3**

Which of the following patient outcomes data was **NOT** mentioned in this presentation?

- A. Patient Referral Volume
- B. Patient Medication Cost Savings
- C. Intervention Breakdown by Race/Ethnicity
- D. Average Pharmacy Technician Time per Intervention

### Case Study #1

#### Patient with Insulin and Test Strip Affo