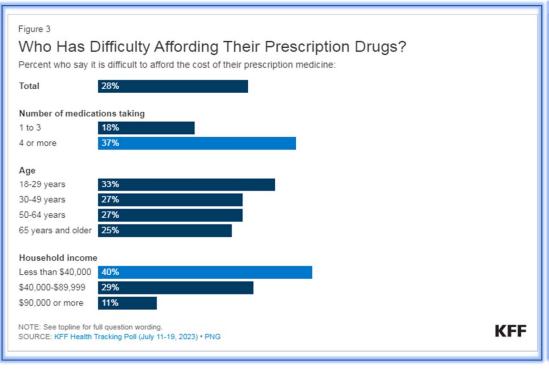

### Difficulties Affording Prescription Drugs

(n.d.). Public Opinion on Prescription Drugs and Their Prices. KFF. Retrieved August 17, 2023, from https://www.kff.org/health-costs/poll-finding/public-opinion-on-prescription-drugs-and-their-prices/