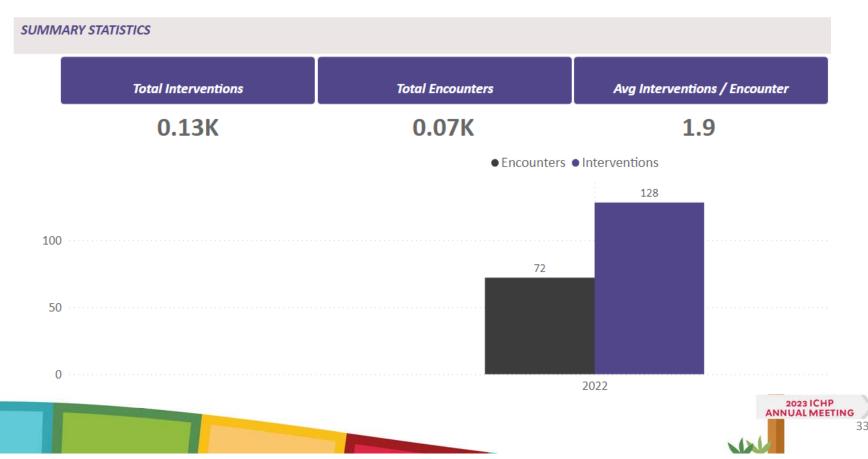

### The Pharmacy Technician's Process

# Ambulatory Pharmacy Technician's Approach to Patient Referrals