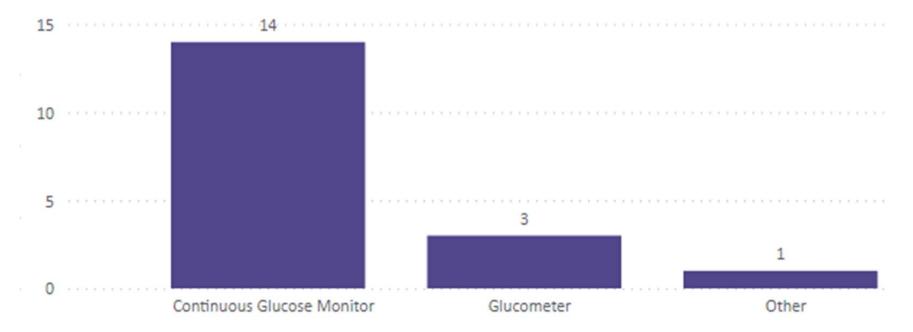

es dy weight- based dosing 100mg dose 30mg dose weight and lgf level- based dosing | \$600.63<br>\$600.63<br>\$540.21<br>\$1,186.80<br>per vial<br>\$3,124.72<br>\$5,120.31                         |

## Pharmacy Technician Outcomes



# Patient Referral Volume Data (March 2023 – July 2023)



# Intervention Summary (January 2022 – December 2022)



# Intervention Breakdown by Race/Ethnicity (January 2022 – December 2022)





# Intervention Breakdown by Disease State (January 2022 – December 2022)





# Intervention Breakdown by Patient Age (January 2022 – December 2022)



### Intervention Breakdown by Education Provided (January 2022 – December 2022)

#### **Education Provided**



## Intervention Breakdown by Devices Explained (January 2022 – December 2022)

#### **Devices Explained**





## Intervention Breakdown by Services Provided (January 2022 – December 2022)



## Intervention Breakdown by Quality Metrics (January 2022 – December 2022)





## Intervention Breakdown by Time (January 2022 – December 2022)





### **Assessment Question #3**

Which of the following patient outcomes data was **NOT** mentioned in this presentation?

- A. Patient Referral Volume
- B. Patient Medication Cost Savings
- C. Intervention Breakdown by Race/Ethnicity
- D. Average Pharmacy Technician Time per Intervention



#### **Assessment Question #3**

Which of the following patient outcomes data was **NOT** mentioned in this presentation?

- A. Patient Referral Volume
- B. Patient Medication Cost Savings
- C. Intervention Breakdown by Race/Ethnicity
- D. Average Pharmacy Technician Time