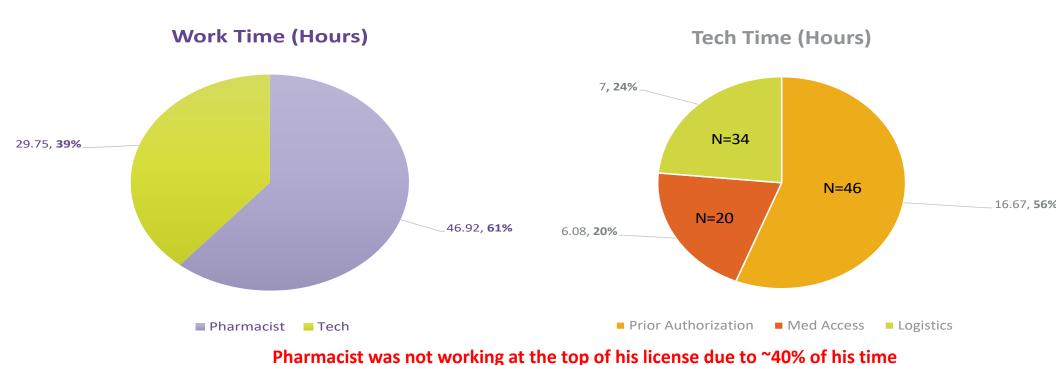

# Northwestern Medicine Ambulatory Pharmacy Previous State

- Embedded pharmacists in primary care practice program started in 2019 at Northwestern Medicine
- Embedded pharmacists were responsible for addressing patient medication access and affordability
- Approximately 50% of the pharmacist's time daily was spent focusing on medication affordability referrals
- Due to labor intensive medication affordability referrals- pharmacist time was not dedicated to direct patient care
- Based on this model, it was clear that pharmacy technicians were needed.

### Pharmacist's Workflow Time Study – 3 Week Data

dedicated to addressing medication access and affordability referrals.

2023 ICHP ANNUAL MEETING

10