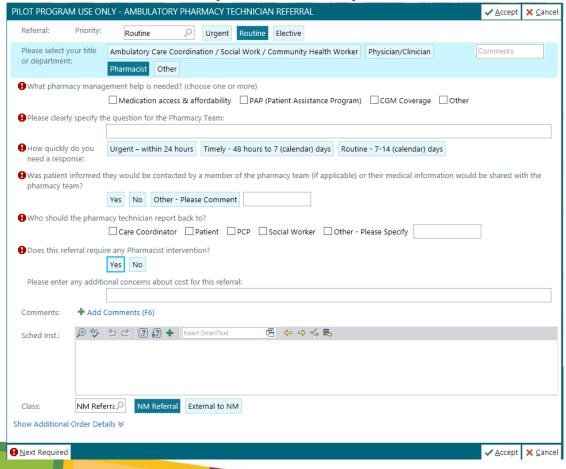

ent flagged for pharmacy collaboration

Referral Generation · Medication or pharmacy question identified

Adherence, affordability, patient assistance

Medication Issue Identified What do you need assistance with?

- General affordability question or patient specific?
- · What have you attempted prior to referring?
- · Additional important information to share?

Communication

- Time sensitive deadline? Response needed urgently, non-urgent (please include time frame needed for response).
- How should follow-up information be relayed? Report back to: Care Coordinator, physician, community health worker, patient
- · Send referral to pharmacy technician via specific pharmacy technician pool

### **EPIC Staff Message In-Basket**



# EPIC Order Entry for Pharmacy Technician Referral (REF667)





### EPIC REF 667 Referral Work Queue



### **Assessment Question #1**

What are the top 3 patient needs based on our SDOH screening?

- A. Food insecurities, mental health, shopping
- B. Mental health, shopping, doctor visits
- C. Medication affordability, food insecurities, mental health
- D. All of the above



#### **Assessment Question #1**

What are the top 3 patient needs based on our SDOH screening?

- A. Food insecurities, mental health, shopping
- B. Mental health, shopping, doctor visits
- C. Medication affordability, food insecurities, mental health
- D. All of the above

### The Pharmacy Technician's Process





# Ambulatory Pharmacy Technician's Approach to Patient Referrals

#### · Helping understand Drug Benefits and Coverage

- Gathering basic information about patien